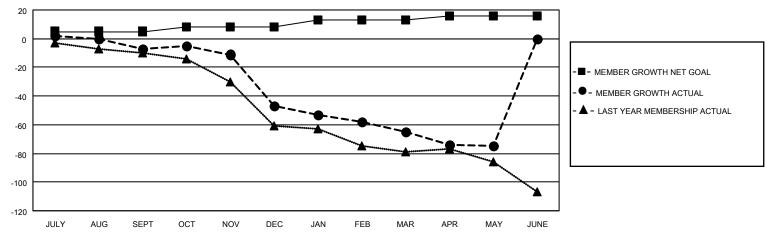

# GOALS AND ACTUAL MEMBERS CUMULATIVE

| DROPPED CLUBS: 3 |     | 26 CLUBS OF 44 ADDED 1 OR<br>MORE NEW MEMBERS | GENDER DISTRIBUTION                |              |  |
|------------------|-----|-----------------------------------------------|------------------------------------|--------------|--|
|                  |     | WORE NEW WEWBERS                              | MALE                               | 807 (78.05%) |  |
|                  |     |                                               | FEMALE                             | 227 (21.95%) |  |
| DROPPED MEMBERS  |     |                                               | NON BINARY                         | 0 (0.00%)    |  |
|                  |     |                                               | PREFER NOT TO ANSWER               | 0 (0.00%)    |  |
| DECEASED         | 19  |                                               |                                    |              |  |
| CLUB CANCELLED   | 33  | CLICK HERE FOR CUMULATIVE                     | TOTAL FAMILY UNIT MEMBERS 133      |              |  |
| OTHER            | 86  | MEMBERSHIP DATA                               |                                    |              |  |
| TOTAL            | 138 |                                               | FAMILY MEMBERS PAYING HALF DUES 69 |              |  |
|                  |     |                                               |                                    |              |  |

Results as of: 5/31/2022